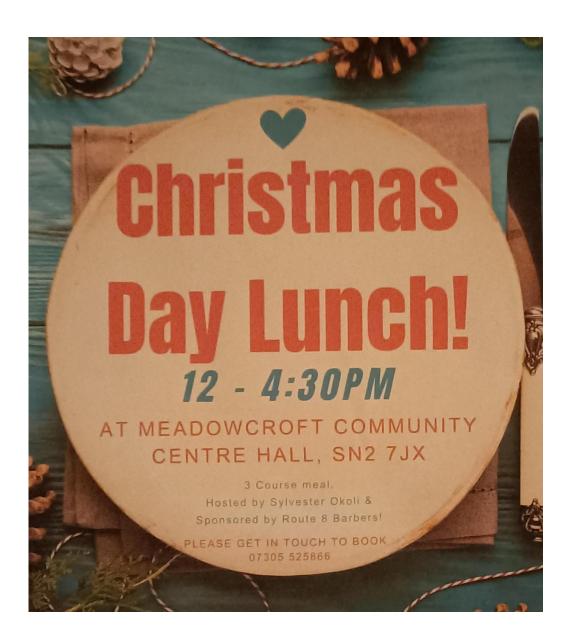

## Can you help support a good cause?

If you would like to support Sylvester with delivering Christmas dinner on Christmas day, then please see the lists below. Any items need to be delivered to **Route 8 Barbers at North Swindon Orbital centre Swindon SN25 4AN.** 